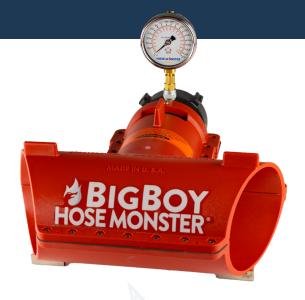

## **BIGBOY HOSE MONSTER®**

HMBB4 - LPM FLOW CHART LPMFC-HMBB4.2023.04.30.MA

## THIS DEVICE IS FM APPROVED

The pressure vs. flow rate data developed within this flow chart is based on the average K-factor measured during laboratory testing. This data has been determined to be within the acceptable limitations for accuracy. It is the user's responsibility to verify that the correct chart and column is being used.