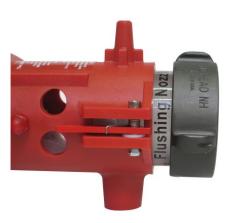

## **O**VERVIEW

The Flushing Nozzle works with the Little Hose Monster<sup>™</sup> and is ideal if you only need to perform flushing and do not need to measure flow-rate. When used with the Little Hose Monster, the Flushing Nozzle neutralizes the force of discharge water just like the original Hose Monster<sup>®</sup>.