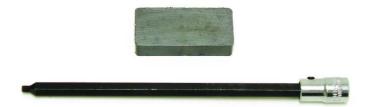

## **OVERVIEW**

The Pitot Change-out Kit simplifies the job of changing out a Hose Monster pitot. The  $\frac{1}{8}$ " hex socket tool is used so that removing, installing and adjusting the setscrew is done with ease. The magnet is used to keep from losing the ball, spring, pin, and setscrew.

## **COMPONENTS**

- $\frac{1}{8}$ " x 6" long hex wrench with  $\frac{1}{4}$ " socket drive
- Rectangular ceramic magnet